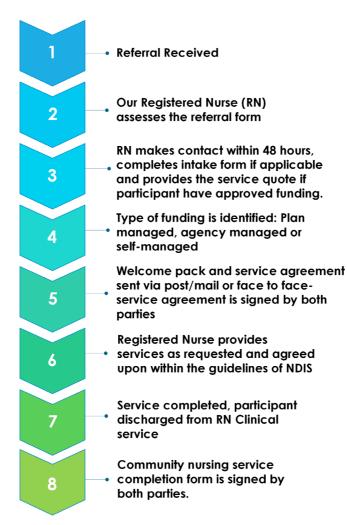

#### HOW DOES THE COMMUNITY NURSING SERVICE WORK?

Community Living Options GREAT OPPORTUNITIES - GREAT LIFE